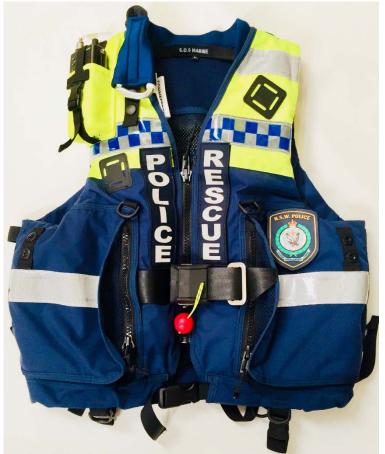

## Swift Water Police Rescue Life Jacket

Product Code SOS -5721

## **Swift Water Police Rescue Life Jacket Benefits:**

- Quick release pull tab front belt buckle.
- The large front pockets stretch to hold carabiners, web, a GPS, or a radio.
- Standard lash tabs and D-rings for a knife etc.
- Double plastic press stud tabs on the right and left side to attach the carabiner on a tether.
- Internal approved whistle.
- Radio pocket to fit most models.
- The back has an attachment point for a glow stick.
- The shell is tough 500-denier
  CORDURA® nylon fabric and has plenty of SOLAS reflective striping on both sides.
- Side adjustments allow a snug but comfortable fit over 4 sizes.
- Special purpose internal foam adjustment zippers.
- Non-stretch hardwearing internal mesh.
- leg straps with concealment pockets.