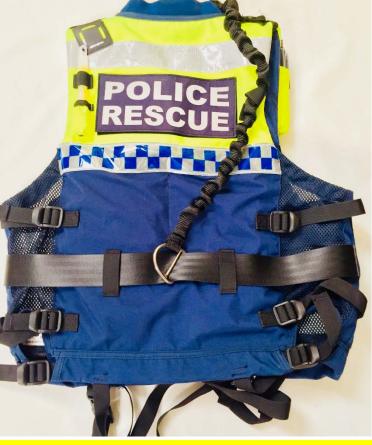

## **Swift Water Police Rescue Life Jacket Benefits:**

- Quick release pull tab front belt buckle.
- The large front pockets stretch to hold carabiners, web, a GPS, or a radio.
- Standard lash tabs and D-rings for a knife etc.
- Double plastic press stud tabs on the right and left side to attach the carabiner on a tether.
- Internal approved whistle.
- Radio pocket to fit most models.
- The back has an attachment point for a glow stick.
- The shell is tough 500-denier
  CORDURA® nylon fabric and has plenty of SOLAS reflective striping on both sides.
- Side adjustments allow a snug but comfortable fit over 4 sizes.
- Special purpose internal foam adjustment zippers.
- Non-stretch hardwearing internal mesh.
- leg straps with concealment pockets.